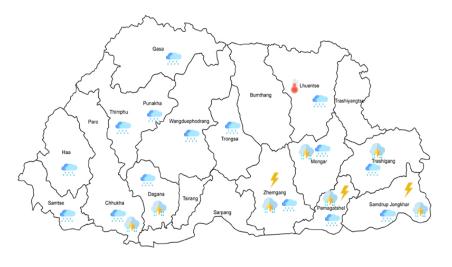

# February, 2018

Figure 5: Weather events for month of February 2018

| Dzongkhag/Date      | 10-Feb              | 14-Feb                                                       | 15-Feb             | 18-Feb              | 22-<br>Feb | 23-<br>Feb | 25-<br>Feb | 26-Feb           |
|---------------------|---------------------|--------------------------------------------------------------|--------------------|---------------------|------------|------------|------------|------------------|
| Thimphu             |                     | Snow (at higher<br>altitude and<br>Lungtenphu area)          |                    |                     |            |            |            |                  |
| Paro                | strong<br>windstorm | Snow (Chelela,<br>Ha-Paro<br>highway)                        |                    |                     |            |            |            |                  |
| Punakha             |                     |                                                              |                    |                     |            |            | Rain       |                  |
| Wangdi              |                     | Rain,<br>thunderstorm,<br>Snow (Gangtoe<br>gonpa), hailstorm |                    |                     |            |            |            |                  |
| Gasa                |                     | Snow, Rain                                                   | Rain,<br>Windstorm | light Snow          | Rain       | Rain       | Rain       |                  |
| Trashiyangtse       |                     |                                                              |                    |                     | Rain       |            |            |                  |
| Samtse              |                     | Thunderstorm,<br>Windstorm                                   |                    |                     |            |            |            | Rain             |
| Chhukha             |                     | Thunder, Rain,<br>Wind storm                                 |                    | Wind storm,<br>Rain |            |            |            | Rain,<br>Thunder |
| Sarpang             |                     | Thunderstorm                                                 |                    |                     |            |            |            |                  |
| Pemagatshel         |                     | Rain, light<br>Hailstorm                                     |                    |                     |            |            |            | Rain             |
| Samdrup<br>Jongkhar |                     | Rain, Thunder<br>storm                                       |                    |                     |            |            |            | Rain             |
| Trashigang          |                     | Thunderstorm,<br>Rain                                        |                    |                     |            |            |            |                  |
| Mongar              |                     | lightning and<br>thunder, light<br>rain                      |                    |                     | Rain       |            |            | Rain             |
| Dagana              |                     |                                                              |                    |                     | Rain       |            |            |                  |

Table 5: Daily weather events for the month of February 2018