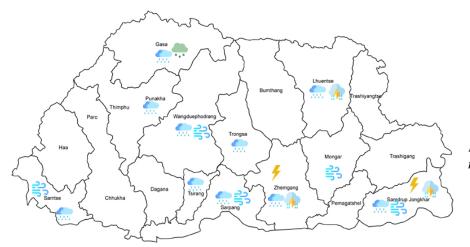

# April, 2018

Figure 7: Weather events for month of April 2018

Table 7: Daily weather events for the month of April 2018

| Dzongkhag/<br>Date  | 7-Apr                                       | 10-Apr                 | 12-<br>Apr | 13-Apr                             | 14-Apr                  | 16-Apr                             | 21-Apr                                | 24-Apr              | 25-Apr                       |
|---------------------|---------------------------------------------|------------------------|------------|------------------------------------|-------------------------|------------------------------------|---------------------------------------|---------------------|------------------------------|
| Wangdi              |                                             | Rain,<br>Windst<br>orm |            |                                    |                         |                                    |                                       |                     |                              |
| Gasa                |                                             | Rain                   | Rain       | Rain                               |                         | Rain                               |                                       | Rain ,<br>Hailstorm |                              |
| Lhuentse            |                                             |                        |            |                                    |                         | Heavy<br>rain,<br>Thunder<br>storm |                                       |                     |                              |
| Samtse              |                                             |                        |            |                                    |                         |                                    | Heavy<br>rain,<br>Strong<br>Windstorm |                     | Rain                         |
| Sarpang             |                                             |                        |            |                                    |                         |                                    |                                       |                     | Gusty<br>wind,<br>Heavy rain |
| Samdrup<br>Jongkhar |                                             | Rain                   | Rain       | Thunde<br>rstorm,<br>Lightni<br>ng | Strong<br>gusty<br>wind |                                    | Rain                                  |                     | Strong<br>gusty wind         |
| Mongar              |                                             |                        |            |                                    |                         | Windsto<br>rm                      |                                       |                     |                              |
| Zhemgang            | Rain,<br>Thunde<br>rstorm,<br>Lightni<br>ng |                        |            |                                    |                         |                                    |                                       |                     |                              |