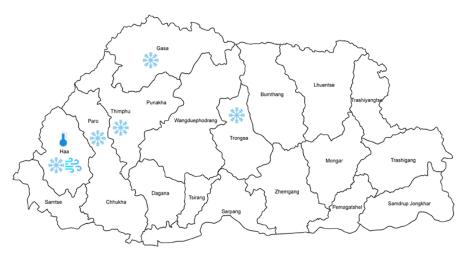

# January, 2018

Figure 4: Weather events for month of January 2018

### Table 4: Daily weather events for the month of January 2018

| Dzongkhag/Date | 26- Jan   | 27-Jan                  | 29-Jan       |
|----------------|-----------|-------------------------|--------------|
| Thimphu        |           | Snow (at high altitude) |              |
| Paro           |           | Snow (at high altitude) |              |
| Наа            | Windstorm | Snow (1.5mm)            |              |
| Gasa           | Snow      | Snow (2.4mm)            | Snow (1.2mm) |
| Trongsa        |           | Snow (at high altitude) |              |