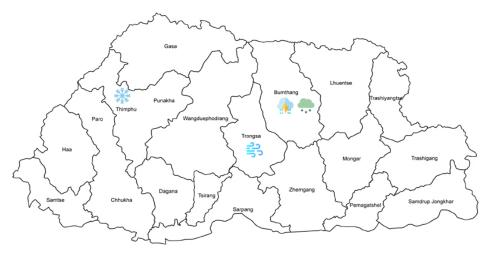

### November, 2017

Figure 3: Weather events for month of November 2017

Table 3: Daily weather events for the month of November 2017

| Dzongkhag/Date | 2-Nov                   |
|----------------|-------------------------|
| Thimphu        | Snow (Bumdra area)      |
| Trongsa        | Strong wind             |
| Trongsa        | Thunderstorm, Hailstorm |