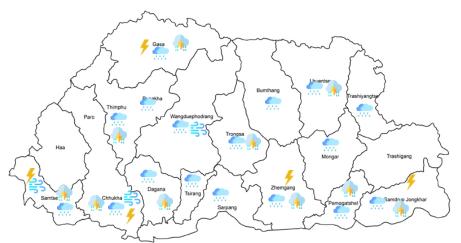

# March, 2018

Figure 6: Weather events for month of March 2018

| Dzongkhag/<br>Date  | 2-Mar                                   | 5-Mar                                   | 6-Mar                                    | 12-Mar                 | 16-<br>Mar                             | 17-Mar                                                         | 26-Mar                             | 29-Mar                    | 30-Mar                    |
|---------------------|-----------------------------------------|-----------------------------------------|------------------------------------------|------------------------|----------------------------------------|----------------------------------------------------------------|------------------------------------|---------------------------|---------------------------|
| Thimphu             |                                         |                                         |                                          | Rain                   |                                        |                                                                |                                    |                           |                           |
| Haa                 |                                         | Rain                                    |                                          |                        |                                        |                                                                |                                    |                           |                           |
| Punakha             | Rain                                    |                                         |                                          | Rain                   |                                        |                                                                |                                    |                           |                           |
| Wangdi              | Heavy rain                              |                                         | Strong<br>wind (for<br>10mins)           | Rain                   |                                        |                                                                |                                    |                           |                           |
| Gasa                | Rain                                    | Rain                                    | Rain and windstorm                       | Rain                   |                                        |                                                                | Rain                               | Rain                      | Snow                      |
| Lhuentse            | Rain                                    |                                         |                                          | Rain                   |                                        |                                                                |                                    |                           |                           |
| Trongsa             | Rain                                    | Rain,<br>Thunderst<br>orm,<br>Lightning |                                          |                        |                                        |                                                                |                                    |                           |                           |
| Zhemgang            |                                         |                                         | Rain,<br>Thunder,<br>Lightning<br>(dawn) | Rain                   |                                        | Hailstorm,<br>Heavy<br>rain,<br>Thunderst<br>orm,<br>Lightning |                                    |                           |                           |
| Dagana              | Rain                                    | Rain,<br>Thunderst<br>orm               |                                          |                        |                                        |                                                                |                                    |                           |                           |
| Samtse              | Rain                                    |                                         |                                          | Rain,<br>Windsto<br>rm |                                        |                                                                | Rain,<br>Windstor<br>m             |                           |                           |
| Chhukha             | Rain,<br>Thunderst<br>orm               | Rain                                    |                                          |                        |                                        |                                                                | Rain                               | Thunder                   | Rain,<br>Thunderst<br>orm |
| Pemagatshel         | Rain,<br>Thunderst<br>orm               |                                         | Rain,<br>Thunder,<br>Lightning<br>(dawn) |                        | Rain                                   |                                                                |                                    |                           |                           |
| Samdrup<br>Jongkhar | Rain,<br>Thunderst<br>orm,<br>Lightning | Rain,<br>Thunderst<br>orm,<br>Lightning |                                          |                        | Rain,<br>Thunde<br>r,<br>Lightni<br>ng |                                                                | Rain,<br>Thunder,<br>Lightnin<br>g |                           |                           |
| Trashigang          | Rain                                    |                                         | Rain,<br>Thunderst<br>orm                |                        |                                        |                                                                |                                    | Rain,<br>Thunders<br>torm |                           |
| Mongar              |                                         |                                         | Rain,<br>Thunderst<br>orm                | Rain                   |                                        | Rain                                                           |                                    | Rain,<br>thunder,<br>hail |                           |

Table 6: Daily weather events for the month of March 2018