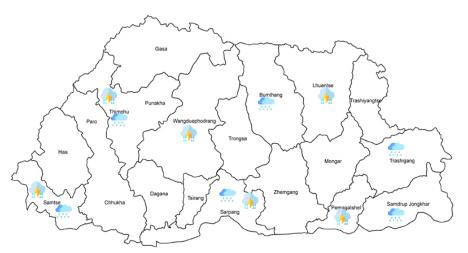

# September, 2017

Figure 1: Weather events for month of September 2017

Table 1: Daily weather events for the month of September 2017

| Dzongkhag/Date      | 17-Sep                      | 26-Sep                      | 28-Sep                      | 29-Sep     | 30-Sep     |
|---------------------|-----------------------------|-----------------------------|-----------------------------|------------|------------|
| Thimphu             | Rain, Thunderstorm          |                             |                             |            |            |
| Wangdi              | Thunderstorm                |                             |                             |            |            |
| Samtse              | Thunderstorm, Heavy<br>rain |                             | Thunderstorm,<br>Heavy rain | Heavy rain |            |
| Sarpang             | Thunderstorm, Heavy<br>rain | Thunderstorm,<br>Heavy rain |                             |            |            |
| Pema Gatshel        | Thunderstorm                |                             |                             |            |            |
| Samdrup<br>Jongkhar | Heavy rain                  |                             |                             |            |            |
| Trashigang          |                             |                             |                             |            | Heavy rain |
| Lhuentse            | Thunderstorm                |                             |                             |            |            |
| Bumthang            |                             |                             |                             |            | Heavy rain |