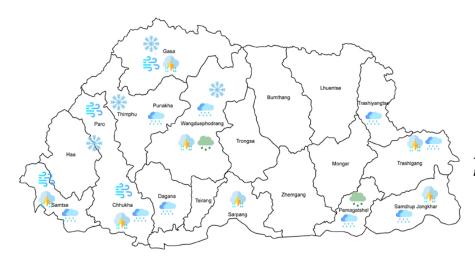

# January, 2018

Figure 4: Weather events for month of January 2018

### Table 4: Daily weather events for the month of January 2018

| Dzongkhag/Date | 26- Jan   | 27-Jan                  | 29-Jan       |
|----------------|-----------|-------------------------|--------------|
| Thimphu        |           | Snow (at high altitude) |              |
| Paro           |           | Snow (at high altitude) |              |
| Наа            | Windstorm | Snow (1.5mm)            |              |
| Gasa           | Snow      | Snow (2.4mm)            | Snow (1.2mm) |
| Trongsa        |           | Snow (at high altitude) |              |