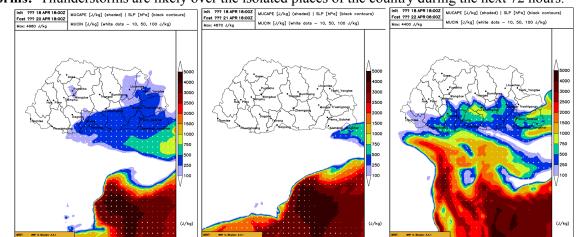

|  |  |



# ال المَّابِّ الْأَحْمَا لَقَرْبَحَاتِ الْحَمَّاتِ الْحَاتِ الْحَاتِ الْحَاتِ الْحَاتِ الْحَاتِ الْحَاتِ الْحَاتِ NATIONAL CENTRE FOR HYDROLOGY AND METEOROLOGY THIMPHU: BHUTAN

"Centre of excellence in Hydrology, Meteorology and Cryosphere Science and Services"



on [mm] (shade



*Figure: 24-hour total precipitation dated at 18 UTC, 18 April 2024* **Wind:** Gusty winds are likely over the country during the next 72 hours.



Figure: Wind Gust updated at 18 UTC, 18 April 2024

Thunderstorms: Thunderstorms are likely over the isolated places of the country during the next 72 hours.



Figure: Mucape updated at 18 UTC, 18 April 2024

Tel: +975 02 33 5578/+975 77452632, Toll free: 1030 (for landlines and b-mobile users) Web site: www.nchm.gov.bt, Email: wfcr@nchm.gov.bt. Post Box: 207, Thimphu: Bhutan



### ڪال ڇايو، ખેંત્ર સુંત્યુત્ ગ્રુપ્ત ગ્ર NATIONAL CENTRE FOR HYDROLOGY AND METEOROLOGY THIMPHU: BHUTAN



"Centre of excellence in Hydrology, Meteorology and Cryosphere Science and Services"