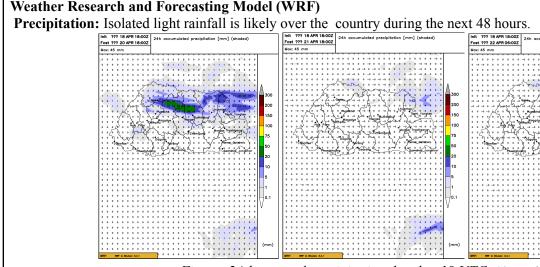

on [mm] (shade

*Figure: 24-hour total precipitation dated at 18 UTC, 18 April 2024* **Wind:** Gusty winds are likely over the country during the next 72 hours.

Figure: Wind Gust updated at 18 UTC, 18 April 2024