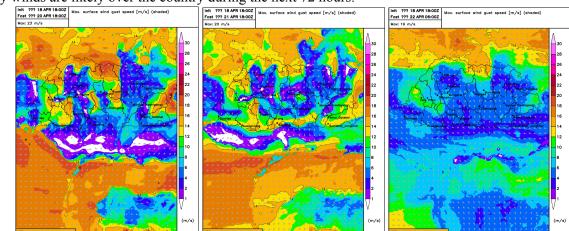

on [mm] (shade

*Figure: 24-hour total precipitation dated at 18 UTC, 18 April 2024* **Wind:** Gusty winds are likely over the country during the next 72 hours.

Figure: Wind Gust updated at 18 UTC, 18 April 2024

Thunderstorms: Thunderstorms are likely over the isolated places of the country during the next 72 hours.

Figure: Mucape updated at 18 UTC, 18 April 2024

Tel: +975 02 33 5578/+975 77452632, Toll free: 1030 (for landlines and b-mobile users) Web site: www.nchm.gov.bt, Email: wfcr@nchm.gov.bt. Post Box: 207, Thimphu: Bhutan