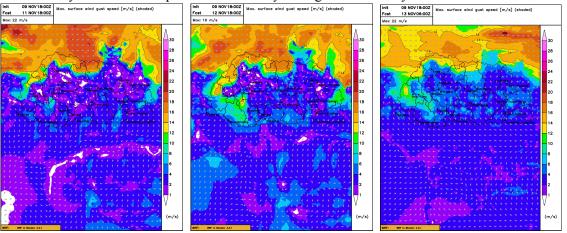

Wind: Gusty winds likely over Northern parts of the country during the next 3 days.

Figure: Wind Gust updated at 18 UTC, 09th November 2024

**Thunderstorms:** No severe thunderstorms in the country during the next 3days.