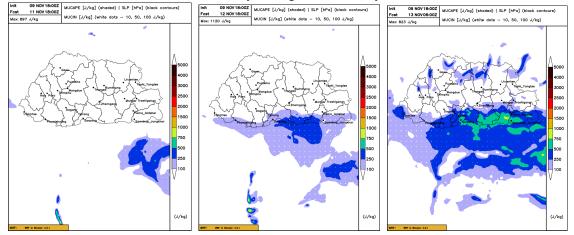

Wind: Gusty winds likely over Northern parts of the country during the next 3 days.

Figure: Wind Gust updated at 18 UTC, 09th November 2024

**Thunderstorms:** No severe thunderstorms in the country during the next 3days.

Figure: Mucape updated at 18 UTC, 09th November 2024

Tel: +975 02 33 5578/+975 7745263 2, Toll free: 1030 (for landlines and b-mobile users)

Web site: www.nchm.gov.bt, Email: wfcr@nchm.gov.bt. Post Box: 207, Thimphu: Bhutan