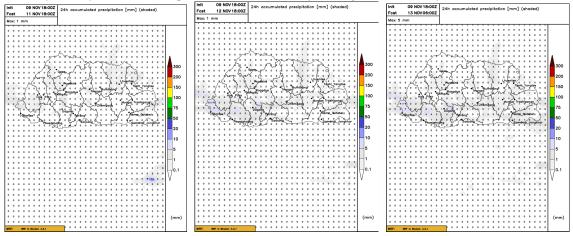

#### Weather Research and Forecasting Model (WRF)

**Precipitation:** Partly cloudy weather is expected over the country during the next 3 days.

Figure: 24-hour total precipitation dated at 18 UTC, 09th November 2024