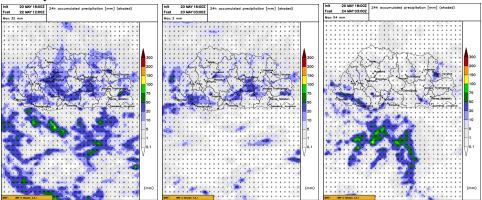

## Weather Research and Forecasting

**Precipitation:** Mostly cloudy to cloudy weather with light to moderate rain is expected over the country during the next 3 days.

Figure: 24-hour total precipitation dated at 18 UTC, 20th May 2025