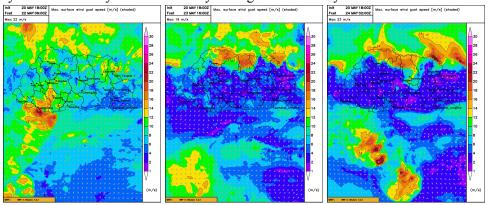

## **Wind**: Gusty winds are likely over the country during the next 2 days.

Figure: Wind Gust updated at 18 UTC, 20th May 2025