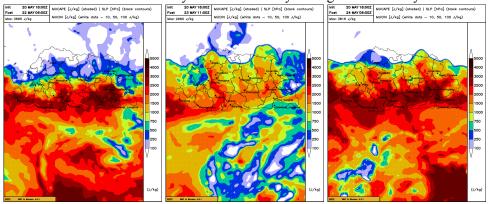

## **Thunderstorms:** Thunderstorms are likely over the country during the next 3 days.

Figure: Mucape updated at 18 UTC, 20th May 2025

Tel: +975 02 33 5578/+975 7745263 2, Toll free: 1030 (for landlines and b-mobile users)